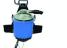

## STEAMVAC Gulpa - Ultimate inline waste management system

This is the ultimate waste system for commercial carpet cleaning & flood work. The advantage is in the design, the Gulpa is made out of a clear perspex box which enables you to show your clients exactly what sort, and what volume of dirt is being sucked out of their carpet.

The Gulpa takes waste before your portable, which means less moisture enters your machine, ultimately aiding to prolong vac motor life. Used externally as normal, or internally where the pump is installed into a waste tank, the Gulpa gives your machine an auto waste pump feature, with no need to manually drain waste.