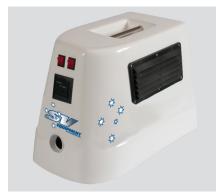

## STEAMVAC Booster - Create more vacuum suction

The Booster is an added vacuum air flow booster pack designed to work inline with a portable machine.

This means you can run longer lengths of vac hose to gain better access to your jobs, or simply use it in conjunction with your current hose length to boost suction performance resulting in faster drying times.

Housing 2×1100 Watt 2 stage vac motors with a genuine wet seal on bearings, this unit will almost double the vacuum performance of any unit that includes a booster port as standard.

TENNANT

Backpack & Industrial Vacuums