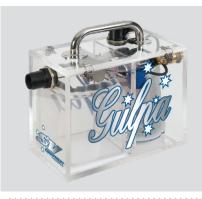

## STEAMVAC Gulpa - Ultimate inline waste management system

This is the ultimate waste system for commercial carpet cleaning & flood work. The advantage is in the design, the Gulpa is made out of a clear perspex box which enables you to show your clients exactly what sort, and what volume of dirt is being sucked out of their carpet.

The Gulpa takes waste before your portable, which means less moisture enters your machine, ultimately aiding to prolong vac motor life. Used externally as normal, or internally where the pump is installed into a waste tank, the Gulpa gives your machine an auto waste pump feature, with no need to manually drain waste.