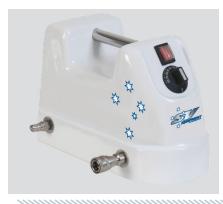

## STEAMVAC Sizzler - 1000 psi inline pressure water heater

The Sizzler is a 1000 psi inline pressure water heater that boosts heat from your portable. It operates on 10 amp power and is ideal to work inline with a portable unit for the cleaning of upholstery and other applications where heat can be lost through water solution lines.

It is fitted with a stainless steel inner heater coil rated at 3000 psi and an adjustable thermostat with a safety shut off.